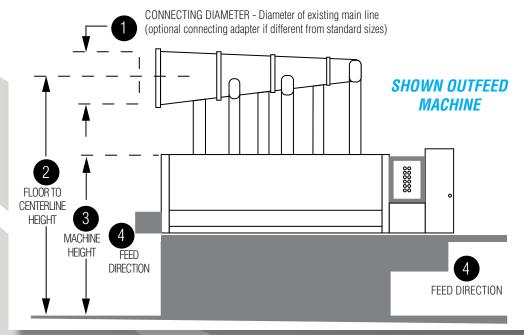

## Manifold Specification Sheet

| From:             |                                           |         | Date:         |            |              |
|-------------------|-------------------------------------------|---------|---------------|------------|--------------|
| Tel:              | Email                                     |         |               |            |              |
| Please provide tl | ne following information when or          | rdering | a dust collec | tion manif | old.         |
| 1 Connecting      | Diameter?                                 |         |               |            |              |
| 2 Floor to Cen    | terline Height?                           |         | _             |            |              |
| 3 Machine He      | ight?                                     |         |               |            |              |
| 4 Location of I   | Main Line?                                |         | OUTFEED?      | INFEED?    | (select one) |
| 5 Number of c     | onnections?                               |         | HARD PIPE?    | FLEX?      | (select one) |
| 6 Provide a po    | ort layout, including connection diameter | rs.     |               |            |              |